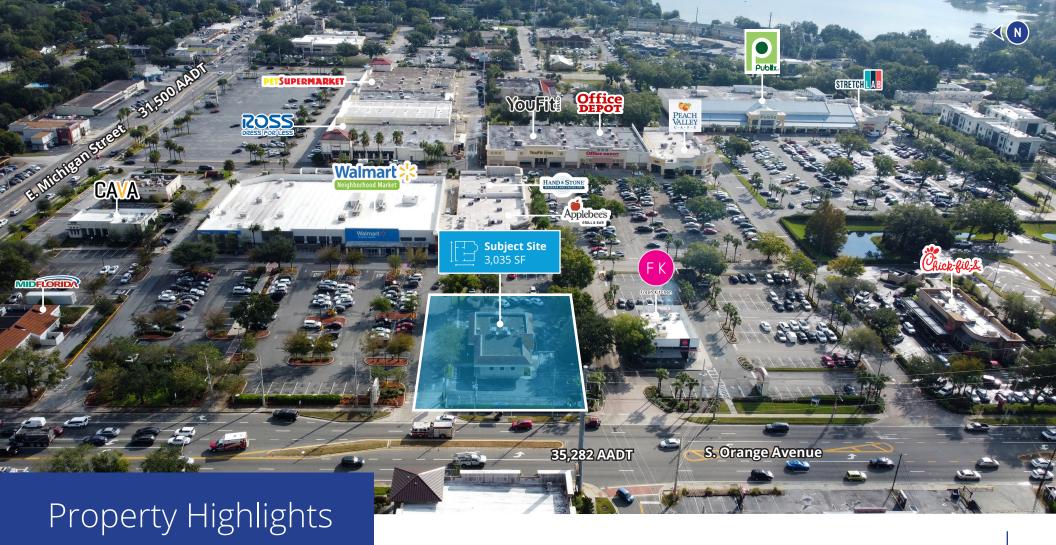

- Frontage along S. Orange Avenue
- 1/2 mile south of downtown Orlando
- Close proximity to I-4 and SR 408
- Strong daytime population of 219,000+ within 3 miles
- Located south of Orlando Health's main campus -1,882 beds