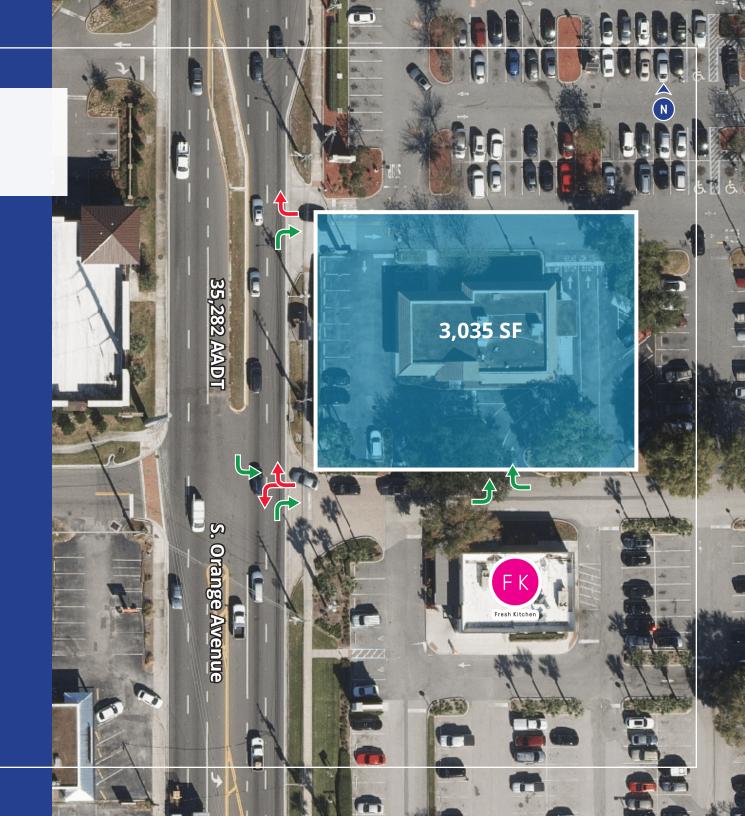

#### **Chris Alders**

Vice President +1 407 362 6142 chris.alders@colliers.com

- 3,035 SF available for lease
- Building is on 0.57-acres
- 18 parking spaces
- Two drive-thru lanes
- Ideal for bank/retail/restaurant/medical users

- Frontage along S. Orange Avenue
- 1/2 mile south of downtown Orlando
- Close proximity to I-4 and SR 408
- Strong daytime population of 219,000+ within 3 miles
- Located south of Orlando Health's main campus -1,882 beds