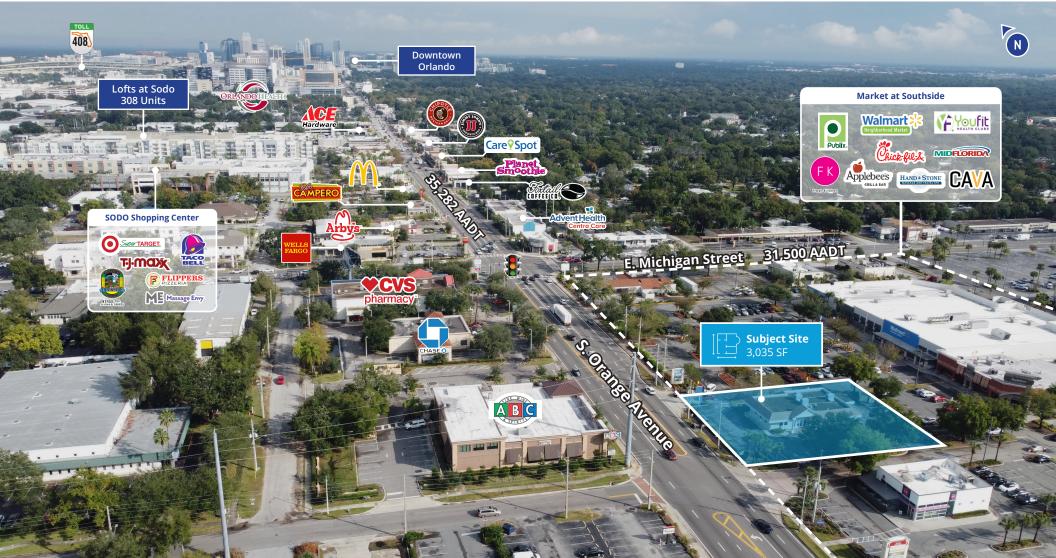

#### **Chris Alders**

Vice President +1 407 362 6142 chris.alders@colliers.com

- 3,035 SF available for lease
- Building is on 0.57-acres
- 18 parking spaces
- Two drive-thru lanes
- Ideal for bank/retail/restaurant/medical users

- Frontage along S. Orange Avenue
- 1/2 mile south of downtown Orlando
- Close proximity to I-4 and SR 408
- Strong daytime population of 219,000+ within 3 miles
- Located south of Orlando Health's main campus -1,882 beds